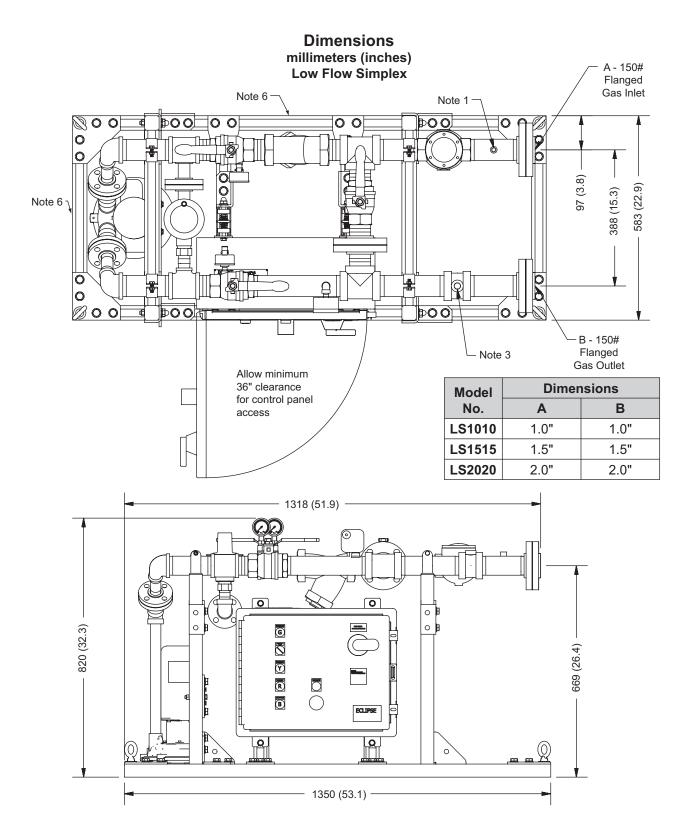

## Eclipse BoostPak Packaged Gas Booster Systems

Series LS

Version 2

| Low Flow Simplex                |               |          |          |
|---------------------------------|---------------|----------|----------|
| Parameter                       | Specification |          |          |
| Low Flow Model Number           | LS1010        | LS1515   | LS2020   |
| Assembly Number                 | 10024840      | 10024841 | 10024842 |
| Outlet NPT                      | 1             | 1.5      | 2        |
| Inlet NPT                       | 1             | 1.5      | 2        |
| Minimum Flow (cfh natural gas)ª | 20            | 20       | 20       |
| Maximum Flow (cfh natural gas)a | 500           | 1000     | 1500     |
| Pressure Boost ("w.c.)ª         | b             | b        | b        |
| Turndown                        | 25:1          | 50:1     | 75:1     |
| Primary Voltage                 | С             | С        | С        |
| Motor Horsepower                | 1/4           | 1/4      | 1/4      |
| Approximate Weight (lbs)        | 218           | 218      | 218      |

Note: Operation in shaded area requires optional high range spring, p.n. 10029674, in the relief regulator.

- Note 1 Pressure Switch Kit location when factory mounted.
- *Note 2* When Pressure Switch Kit is supplied loose by Eclipse, it is to be installed by customer in accordance with local codes.
- Note 3 Flow sensor location when this option is ordered.
- Note 4 Customer is to secure Boostpak to foundation through unistrut base (customer drilled holes).
- Note 5 The dimensions shown are nominal. Variations of 2% may occur due to thread engagement tolerances.
- Note 6 Ensure proper clearances for motor removal and y-strainer inspection.