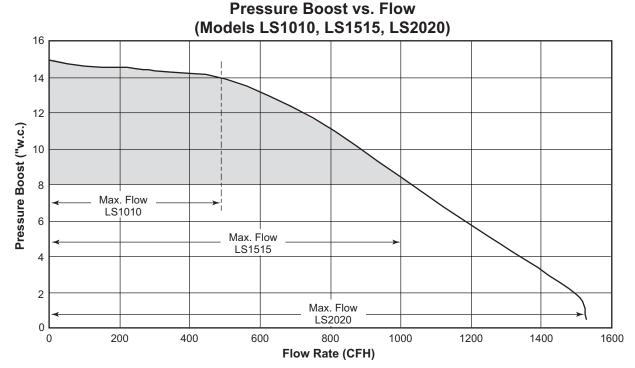

## Eclipse BoostPak Packaged Gas Booster Systems

Series LS

Version 2

| Low Flow Simplex                |               |          |          |
|---------------------------------|---------------|----------|----------|
| Parameter                       | Specification |          |          |
| Low Flow Model Number           | LS1010        | LS1515   | LS2020   |
| Assembly Number                 | 10024840      | 10024841 | 10024842 |
| Outlet NPT                      | 1             | 1.5      | 2        |
| Inlet NPT                       | 1             | 1.5      | 2        |
| Minimum Flow (cfh natural gas)ª | 20            | 20       | 20       |
| Maximum Flow (cfh natural gas)a | 500           | 1000     | 1500     |
| Pressure Boost ("w.c.)ª         | b             | b        | b        |
| Turndown                        | 25:1          | 50:1     | 75:1     |
| Primary Voltage                 | С             | С        | С        |
| Motor Horsepower                | 1/4           | 1/4      | 1/4      |
| Approximate Weight (lbs)        | 218           | 218      | 218      |

Notes: a Ratings are nominal, at standard conditions and depend on customer interface piping.

**b** Refer to the chart below.

c 115VAC, 1PH, 60Hz. NEMA 4 rating; NEMA 7 rating option available (footprint increases with this option).

Note: Operation in shaded area requires optional high range spring, p.n. 10029674, in the relief regulator.

- Note 1 Pressure Switch Kit location when factory mounted.
- *Note 2* When Pressure Switch Kit is supplied loose by Eclipse, it is to be installed by customer in accordance with local codes.
- Note 3 Flow sensor location when this option is ordered.
- Note 4 Customer is to secure Boostpak to foundation through unistrut base (customer drilled holes).
- Note 5 The dimensions shown are nominal. Variations of 2% may occur due to thread engagement tolerances.
- Note 6 Ensure proper clearances for motor removal and y-strainer inspection.